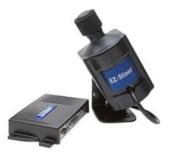

#### **EZ-STEER**

ZTN62000-60

Assisted steering system providing portable, hands-free farming for more than 1200 vehicle makes and models.

\$3,300.00