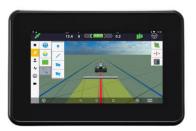

### **XCN-750 DISPLAY**

ZTN136000-80

Rethink precision farming and connectivity with the XCN display series.

**SALE PRICE** \$1,300.00