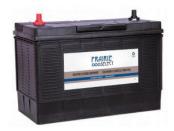

#### **PRAIRIE SELECT BATTERIES**

- ✓ Group 31
- √ 18 Month Free Replacement
- **√** 925 CCA

\$108.85 + core

PSA31A STANDARD POST - PSA31S THREADED POST

MAZERGROUP